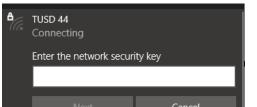

4. The WIFI SSID and password are located on the back of the device. Go to the WIFI icon at the bottom right-hand corner of the computer. Connect to the SSID corresponding to the SSID on the back of the device. The password is Password!

Tracy Unified School District SSID: TUSD 44 Password: Password! 8901260195775531241F