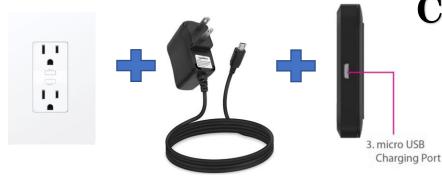

### **T-Mobile Hotspot Guide**

Next Page

1. Connect the device to the USB charger.

2. Power on the device.

# Connecting to the T-Mobile hotspot

Important: Do not reconfigure the device. You will be held liable.

3. Wait 30 seconds for the device to load. Once you see the image below, your device is ready to connect.

4. The WIFI SSID and password are located on the back of the device. Go to the WIFI icon at the bottom right-hand corner of the computer. Connect to the SSID corresponding to the SSID on the back of the device. The password is Password!